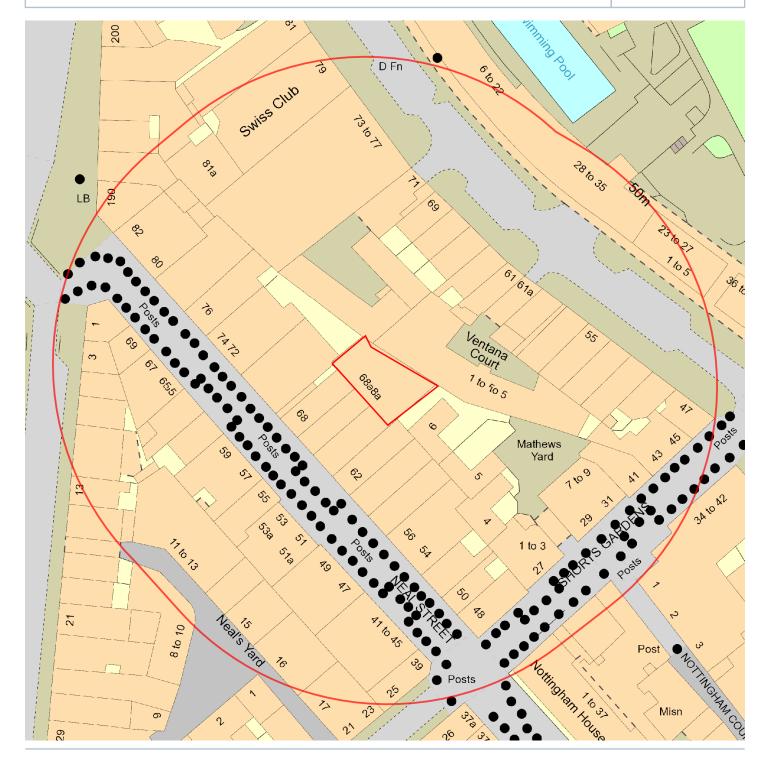

**Grid reference** 

530129 181217

Please contact us with any questions relating to these search at: info@groundsure.com

**Groundsure Reference:** Fire Insurance Plan

Your reference: G16783-97 GridReference: 530129 181217