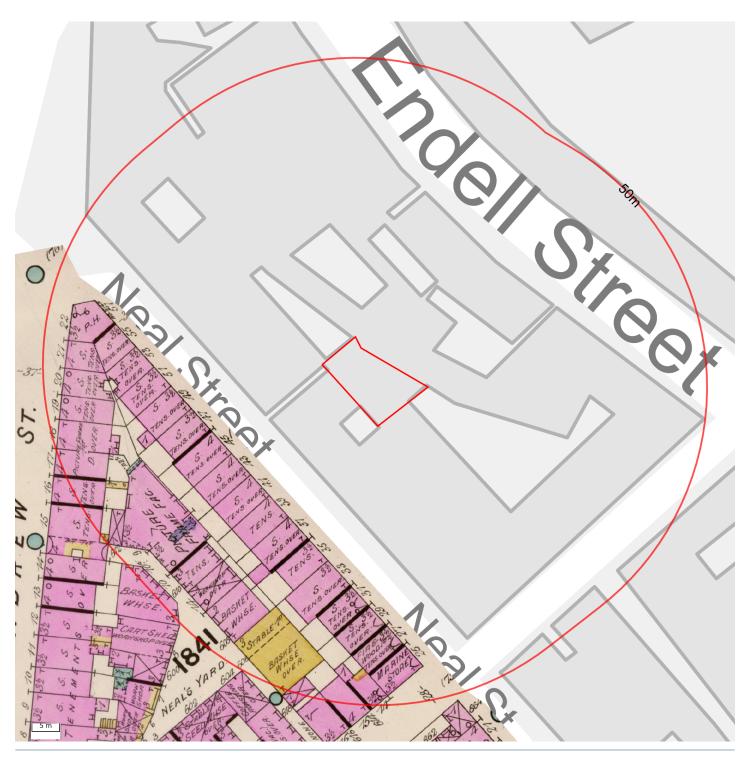

**Groundsure Reference:** Fire Insurance Plan

Your reference: G16783-97 GridReference: 530129 181217

**1888** London-0194

Please contact us with any questions relating to these search at: info@groundsure.com