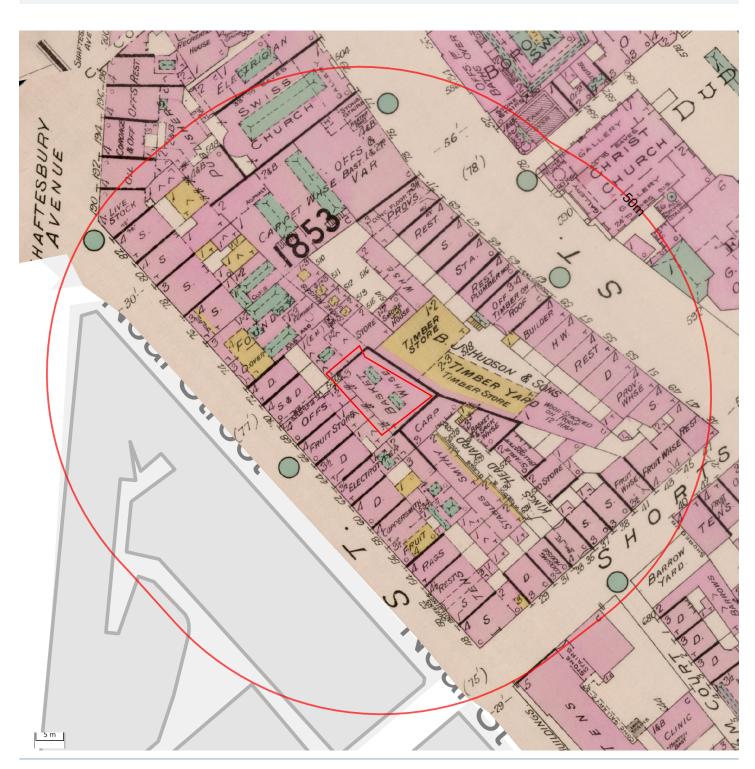

**Groundsure Reference:** Fire Insurance Plan

Your reference: G16783-97 GridReference: 530129 181217

**1928** London-0195

Please contact us with any questions relating to these search at: info@groundsure.com