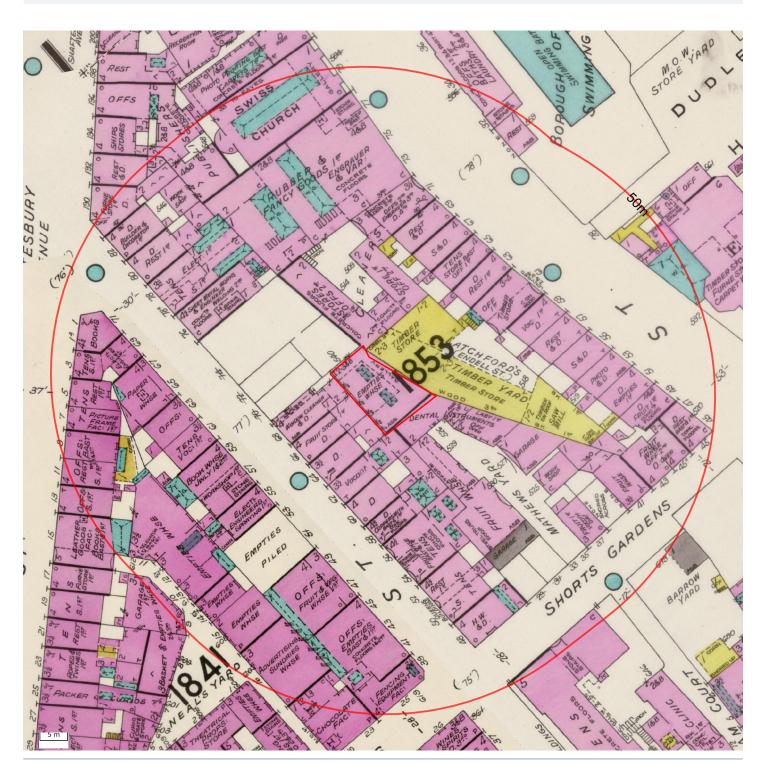

**Groundsure Reference:** Fire Insurance Plan

Your reference: G16783-97 GridReference: 530129 181217

1952,1958

London-0195 London-0194

Please contact us with any questions relating to these search at: info@groundsure.com